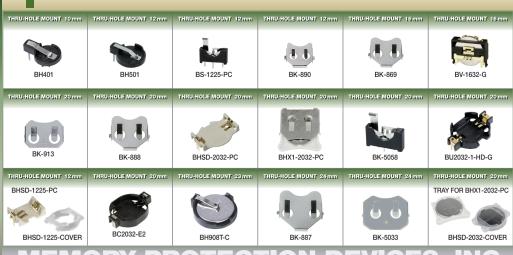

### **Coin Cell Battery Holders**

Lithium coin cell holders in new designs have advanced battery holder technologies and are widely used in thousands of everyday products. Lithium coin cell holders for 10mm, 12mm, 16mm, 20mm, 23mm and 24mm diameter batteries are included in the kit.

| P/N                            | rypicai Celi                   |
|--------------------------------|--------------------------------|
| BH401                          | BR1025, CR1025, DL1025         |
| BH501                          | BR1225, CR1220, CR1225, DL1220 |
| BHSD-1225-PC & BHSD1225-COVER  | BR1225, CR1225                 |
| BS-1225-PC (Vertical holder)   | BR1225, CR1225                 |
| BV-1632-G (Vertical holder)    | BR1632, CR1632, DL1632         |
| BC2032-E2                      | BR2032, CR2032, DL2032         |
| BHSD-2032-PC & BHSD-2032-COVER | BR2032, CR2032, DL2032         |
| BK-5058 (Vertical holder)      | CR2032, DL2032                 |
| BU2032-1-HD-G                  | CR2032, DL2032                 |
| BH908T-C                       | BR2325, BR2330, CR2325, CR2330 |

#### **Gliders**

Gliders are MPD's hybrid between a retainer and a holder, offering the price competitiveness of a coin cell retainer, while at the same time offering a very reliable connection. Once the battery has been installed into the tray, it simply glides into the retainer and the tray locks into place. The positive contact design allows the battery to be placed directly on a pad on the pcb to reduce height. The 20 mm diameter, cage and tray for CR2032 lithium batteries is included in the kit.

| BHX1-2032-PC | BR2032, CR2032, DL2032 |
|--------------|------------------------|
|              |                        |

#### Retainers

These lithium battery retainers offer ultra low profile designs. This kit includes seven variations accepting cells from 10 mm to 24 mm diameter. Retainers are positive contacts that place a lithium battery directly on a pcb pad to save height. The center pad on your pcb acts as the negative. Additionally no tool is needed for battery removal and replacement of standard lithium coin cell batteries

| BK-890  | BR1225, CR1220, CR1225, DL1220 |
|---------|--------------------------------|
| BK-869  | BR1632, CR1632, DL1632         |
| BK-888  | BR2032, CR2032, DL2032         |
| BK-913  | BR2032, CR2032, DL2032         |
| BK-887  | BR2430, CR2430, DL2430         |
| BK-5033 | BR2450, CR2450                 |